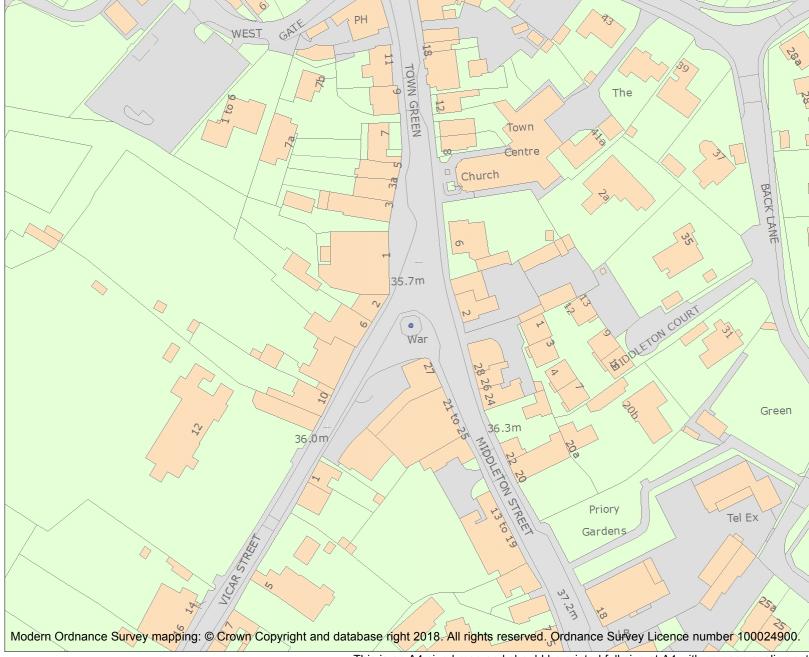

This is an A4 sized map and should be printed full size at A4 with no page scaling set.

| Heritage Category: |               |         |  |
|--------------------|---------------|---------|--|
|                    |               | Listing |  |
| List Entry No :    |               | 1460831 |  |
| Grade:             |               | II      |  |
| County:            | Norfolk       |         |  |
| District:          | South Norfolk |         |  |
| Parish:            | Wymondham     |         |  |
|                    |               |         |  |

For all list entries made on or after 4 April 2011 the map here and the national grid reference do form part of the official record. In such cases the map and the national grid reference are to aid identification of the principal listed building or buildings only and must be read in conjunction with other information in the record.

This map was delivered electronically and when printed may not be to scale and may be subject to distortions.

| List Entry NGR: | TG1081501720 |
|-----------------|--------------|
| Map Scale:      | 1:1250       |
| Print Date:     | 16 May 2024  |

HistoricEngland.org.uk

Name: Wymondham War Memorial